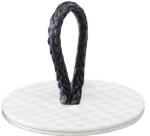

## ROPEYE XS

Ropeye has two different types of XS loops: carbon and glass fibre. Ropeye XS loops are suitable for inside fittings.

CARBON FIBRE

**GLASS FIBRE** 

## Ropeye XS

|           | A<br>Rope<br>dia mm | B<br>Loop<br>mm | C<br>Pad<br>dia mm | D<br>Width<br>mm | Weight<br>/g | Material    |
|-----------|---------------------|-----------------|--------------------|------------------|--------------|-------------|
| ROPEYE XS | 3                   | 30              | 40                 | 3                | 4.6          | Carbon      |
| ROPEYE XS | 3                   | 30              | 40                 | 3                | 4.5          | Glass Fibre |