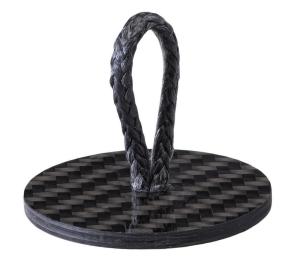

## ROPEYE XS

Ropeye has two different types of XS loops: carbon and glass fibre. Ropeye XS loops are suitable for inside fittings.

CARBON FIBRE

**GLASS FIBRE** 

## Ropeye XS

|           | A<br>Rope<br>dia mm | B<br>Loop<br>mm | C<br>Pad<br>dia mm | D<br>Width<br>mm | Weight<br>/g | Material    |
|-----------|---------------------|-----------------|--------------------|------------------|--------------|-------------|
| ROPEYE XS | 3                   | 30              | 40                 | 3                | 4.6          | Carbon      |
| ROPEYE XS | 3                   | 30              | 40                 | 3                | 4.5          | Glass Fibre |