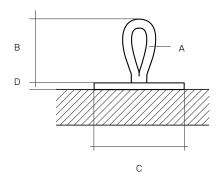

## Ropeye XS

|           | A<br>Rope<br>dia mm | B<br>Loop<br>mm | C<br>Pad<br>dia mm | D<br>Width<br>mm | Weight<br>/g | Material    |
|-----------|---------------------|-----------------|--------------------|------------------|--------------|-------------|
| ROPEYE XS | 3                   | 30              | 40                 | 3                | 4.6          | Carbon      |
| ROPEYE XS | 3                   | 30              | 40                 | 3                | 4.5          | Glass Fibre |