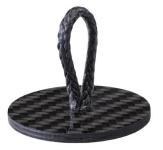

## ROPEYE XS

Ropeye has two different types of XS loops: carbon and glass fibre. Ropeye XS loops are suitable for inside fittings.

CARBON FIBRE

**GLASS FIBRE** 

## Ropeye XS

|           | A<br>Rope<br>dia mm | B<br>Loop<br>mm | C<br>Pad<br>dia mm | D<br>Width<br>mm | Weight<br>/g | Material    |
|-----------|---------------------|-----------------|--------------------|------------------|--------------|-------------|
| ROPEYE XS | 3                   | 30              | 40                 | 3                | 4.6          | Carbon      |
| ROPEYE XS | 3                   | 30              | 40                 | 3                | 4.5          | Glass Fibre |