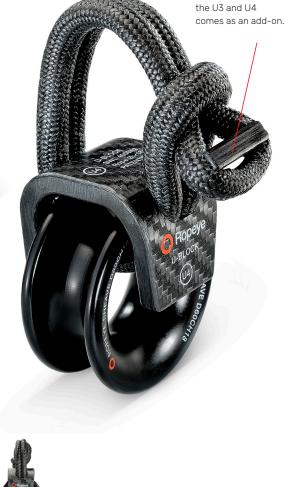

## ROPEYE U-BLOCK

The NEW Ropeye U-Block is a lightweight block made of high strength RTM carbon frame and dyneema loop with deflon application.

U-Block comes in 4 different sizes to cover the needs from dinghy to MAXI yachts