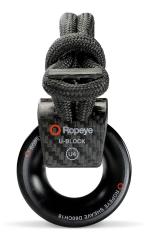

## ROPEYE U-BLOCK

The NEW Ropeye U-Block is a lightweight block made of high strength RTM carbon frame and dyneema loop with deflon application.

U-Block comes in 4 different sizes to cover the needs from dinghy to MAXI yachts