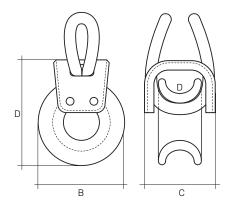

LOCKBONE for

| U-BLOCK | A<br>Head<br>dia mm | B<br>Inner<br>dia mm | C<br>Outer<br>dia mm | D<br>Length<br>mm | Weight<br>/g | Max<br>Breaking<br>Load kg | Safe<br>Working<br>Load kg |
|---------|---------------------|----------------------|----------------------|-------------------|--------------|----------------------------|----------------------------|
| U1      | 30                  | 24                   | 20                   | 8                 | 10           | 2000                       | 1000                       |
| U2      | 35                  | 30                   | 27                   | 10                | 20           | 3000                       | 1500                       |
| U3      | 55                  | 44                   | 37                   | 14                | 50           | 5000                       | 2500                       |
| U4      | 65                  | 60                   | 45                   | 18                | 110          | 8000                       | 4000                       |