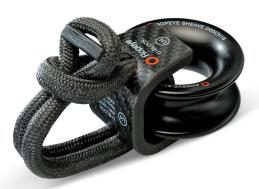

## ROPEYE U-BLOCK

The NEW Ropeye U-Block is a lightweight block made of high strength RTM carbon frame and dyneema loop with deflon application.

U-Block comes in 4 different sizes to cover the needs from dinghy to MAXI yachts