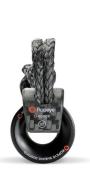

## ROPEYE U-BLOCK

The NEW Ropeye U-Block is a lightweight block made of high strength RTM carbon frame and dyneema loop with deflon application.

U-Block comes in 4 different sizes to cover the needs from dinghy to MAXI yachts