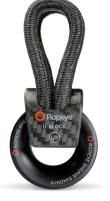

## ROPEYE U-BLOCK

The NEW Ropeye U-Block is a lightweight block made of high strength RTM carbon frame and dyneema loop with deflon application.

U-Block comes in 4 different sizes to cover the needs from dinghy to MAXI yachts