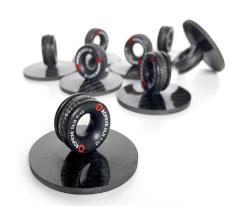

## ROPEYE Stick-on

Ropeye Stick-On range is designed for boat inside fittings to organise lines, wires or any other equipment avoiding to drill a holes for installing.