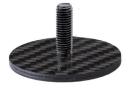

## Ropeye Stick-On Bolt

|               | A<br>Lenght<br>mm | B<br>Pad<br>dia mm | C<br>width<br>mm | D<br>Screw<br>dia mm | Weight<br>/g | Material     |
|---------------|-------------------|--------------------|------------------|----------------------|--------------|--------------|
| STICK-ON BOLT | 15                | 40                 | 4                | M6                   | 4.6          | Carbon / Alu |