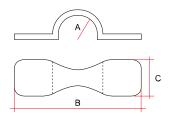

## Ropeye Stick-On Eyestrap

|                   | A<br>Radius<br>mm | B<br>Lenght<br>mm | C<br>width<br>dia mm | Weight<br>/g | Material |
|-------------------|-------------------|-------------------|----------------------|--------------|----------|
| STICK-ON EYESTRAP | 9                 | 50                | 12                   | 4.6          | Carbon   |