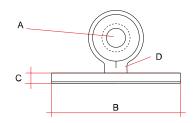

## Ropeye Stick-On Ring

| _             |                     |                    |                  |                     |              |              |
|---------------|---------------------|--------------------|------------------|---------------------|--------------|--------------|
|               | A<br>Ring<br>dia mm | B<br>Pad<br>dia mm | C<br>width<br>mm | D<br>Rope<br>dia mm | Weight<br>/g | Material     |
| STICK-ON RING | 10                  | 50                 | 4                | 3                   | 4.6          | Carbon / Alu |