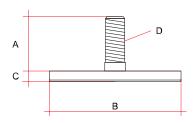

## Ropeye Stick-On Bolt

|               | A<br>Lenght<br>mm | B<br>Pad<br>dia mm | C<br>width<br>mm | D<br>Screw<br>dia mm | Weight<br>/g | Material     |
|---------------|-------------------|--------------------|------------------|----------------------|--------------|--------------|
| STICK-ON BOLT | 15                | 40                 | 4                | M6                   | 4.6          | Carbon / Alu |