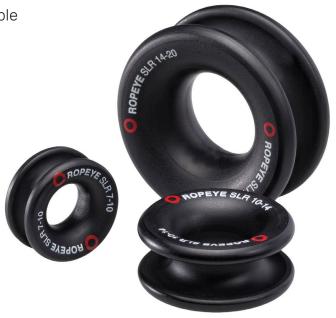

## ROPEYE SLR

Ropeye Self-Locking Rings made of Anodised Aluminium are specially designed to lock the rope naturally, inside the ring channel. Ropeye Self-Locking Rings are for single and double braid ropes.

| SLR B-A   | A<br>Outside<br>dia mm | B<br>Inside<br>dia mm | C<br>Width<br>mm | D<br>Ring<br>dia mm | Weight<br>/g | Material  |
|-----------|------------------------|-----------------------|------------------|---------------------|--------------|-----------|
| SLR 10-7  | 7                      | 10                    | 11               | 24                  | 5            | Aluminium |
| SLR 14-10 | 10                     | 14                    | 15               | 34                  | 13           | Aluminium |
| SLR 20-14 | 14                     | 20                    | 20               | 46                  | 30           | Aluminium |