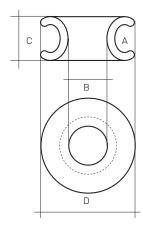

| SLR B-A   | A<br>Outside<br>dia mm | B<br>Inside<br>dia mm | C<br>Width<br>mm | D<br>Ring<br>dia mm | Weight<br>/g | Material  |
|-----------|------------------------|-----------------------|------------------|---------------------|--------------|-----------|
| SLR 10-7  | 7                      | 10                    | 11               | 24                  | 5            | Aluminium |
| SLR 14-10 | 10                     | 14                    | 15               | 34                  | 13           | Aluminium |
| SLR 20-14 | 14                     | 20                    | 20               | 46                  | 30           | Aluminium |